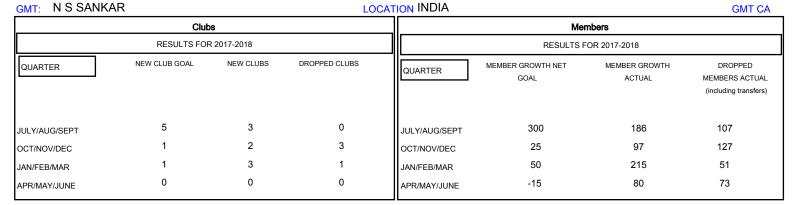

## 

MAR

APR

MAY

JUNE

| DROPPED CLUBS: 4 |     | 84 CLUBS OF 122 ADDED 1 OR MORE<br>NEW MEMBERS | GENDER DISTRIBUTION           MALE         3,069 (82.26%)           FEMALE         662 (17.74%) |       |
|------------------|-----|------------------------------------------------|-------------------------------------------------------------------------------------------------|-------|
| DROPPED MEMBERS  |     |                                                | Women Percentage Fiscal Year Goal: 20%                                                          |       |
| DECEASED         | 17  | CLICK HERE FOR CUMULATIVE                      | TOTAL FAMILY UNIT MEMBERS                                                                       | 1,128 |
| CLUB CANCELLED   | 31  | MEMBERSHIP DATA                                |                                                                                                 | 582   |
| OTHER            | 310 |                                                | FAMILY MEMBERS PAYING HALF  DUES                                                                |       |
| TOTAL            | 358 |                                                |                                                                                                 |       |