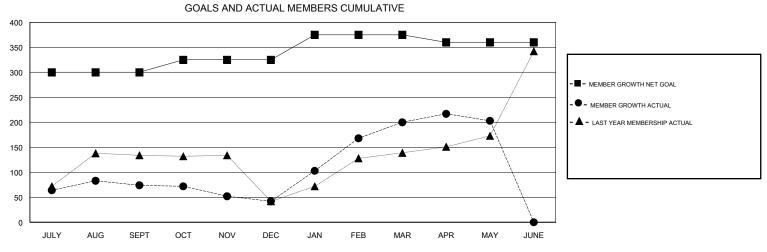

## 

MAR

APR

MAY

JUNE

| DROPPED CLUBS: 4 |     | 84 CLUBS OF 122 ADDED 1 OR MORE<br>NEW MEMBERS | GENDER DISTRIBUTION           MALE         3,069 (82.26%)           FEMALE         662 (17.74%) |       |
|------------------|-----|------------------------------------------------|-------------------------------------------------------------------------------------------------|-------|
| DROPPED MEMBERS  |     |                                                | Women Percentage Fiscal Year Goal: 20%                                                          |       |
| DECEASED         | 17  | CLICK HERE FOR CUMULATIVE                      | TOTAL FAMILY UNIT MEMBERS                                                                       | 1,128 |
| CLUB CANCELLED   | 31  | MEMBERSHIP DATA                                |                                                                                                 | 582   |
| OTHER            | 310 |                                                | FAMILY MEMBERS PAYING HALF  DUES                                                                |       |
| TOTAL            | 358 |                                                |                                                                                                 |       |